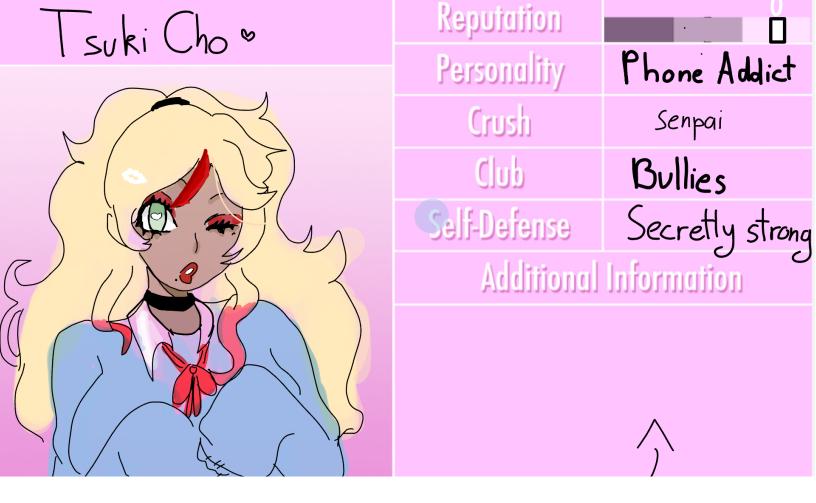

She is a rival who has a strong crush on senpai. She is a manba gyaru and is friends with the phone addicts. Her mother is a friend of the Ronsaku Loan company, and musume's mother. You may eliminate her, but she is a tough opponent. A named Geiji and Geba, the art and gaming club leaders, have crushes on her. Her weakness is her deathly fear of roaches. She loves the color red. She is a master manipulator.

Xtra info: She appears in week 13, and stays for the rest of the game. There are three ways to get her away from senpai.

Option 1: eliminate her. Any normal way to eliminate her, but she will fight back. If you don't successfully fight back, she'll take a photo of you while you recover and run away, sending the photo to the police.

Option 2: Sabotaging her with senpai. Do like you would with a normal rival, except when senpai rejects her, she will leave for two weeks, returning and rivaling you for senpai's love, as a yandere.

Option 3: matchmaking her with someone else. There's a fifty-fifty chance she will actually match make. If she stops crushing on senpai, she'll go with them. But if you don't, she'll realize how strong

her love for senpai is , and will rival, you as a yandere.